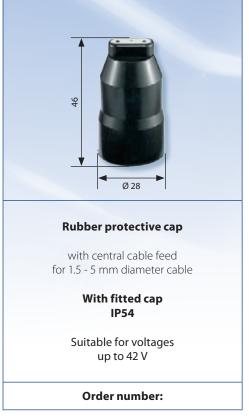

|--------------------------|--------------------------------------|------|------|------|------|------|------|
| Material:                | Zinc-plated<br>steel<br>(Cr VI-free) | •    |      | •    |      | •    | •    |
|                          | Stainless steel                      |      |      |      |      |      |      |
|                          | Brass                                |      |      |      |      |      |      |
| Overpressure safe up to: | 35 bar                               |      |      |      |      |      |      |
|                          | 300 bar                              |      |      | •    |      |      |      |
|                          | 600 bar                              |      |      |      |      |      |      |





#### **Accessories**





# Degree of protection IPXX

The type approval does not apply without restriction to all environmental conditions. It is the responsibility of the user to check whether the electrical connection complies with regulations other than those stated and whether it can be used for special applications which could not be foreseen by us.

### Oxygen warning!

When using oxygen, the relevant safety regulations must be observed. In addition, we recommend that a maximum operating pressure of 10 bar (50 bar series 0164) must not be exceeded.