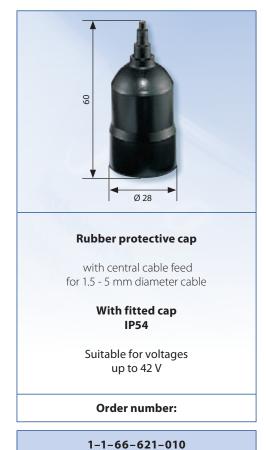

|
|--------------------------|--------------------------------------|------|------|------|------|------|------|
| Material:                | Zinc-plated<br>steel<br>(Cr VI-free) | •    |      | •    |      | •    | •    |
|                          | Stainless steel                      |      |      |      |      |      |      |
|                          | Brass                                |      |      |      |      |      |      |
| Overpressure safe up to: | 35 bar                               |      |      |      |      |      |      |
|                          | 300 bar                              |      |      | •    |      |      |      |
|                          | 600 bar                              |      |      |      |      |      |      |





#### **Accessories**





# Degree of protection IPXX

The type approval does not apply without restriction to all environmental conditions. It is the responsibility of the user to check whether the electrical connection complies with regulations other than those stated and whether it can be used for special applications which could not be foreseen by us.

### Oxygen warning!

When using oxygen, the relevant safety regulations must be observed. In addition, we recommend that a maximum operating pressure of 10 bar (50 bar series 0164) must not be exceeded.