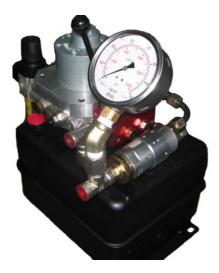

ill Intensifier has been used in the Hydraulic Power Packs for many years. To get high pressure typically a costly separate high pressure system will be installed A simple and cost effevtive alternative is to install a Scanwill Pressure Intensifier, which can easily be fitted on to any low pressure power pack. The Scanwill Intensifier has pressure ratios ranging from 1.5 to 16. Using the intensifier, you will get the speed and flexibility of the standard hydraulic power unit with the high pressure capabilities.

Some examples of Power Packs using Scanwill Intensifiers:

Gear pump with intensifier

Output pressure: up to 2,500 bar



Gear pump with intensifier

Output pressure: up to 700 bar



Output pressure up to 1,600 bar



Piston pump with intensifier Output pressure up to 800 bar





Issue 1201