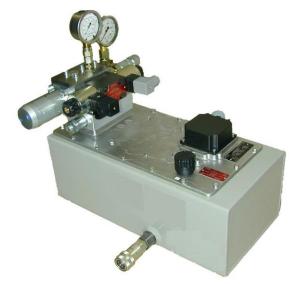

Some examples of Power Packs using Scanwill Intensifiers:

Gear pump with intensifier

Output pressure: up to 2,500 bar

Gear pump with intensifier

Output pressure: up to 700 bar

Output pressure up to 1,600 bar