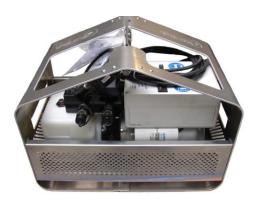

Some examples of Power Packs using Scanwill Intensifiers:

Gear pump with intensifier

Output pressure: up to 2,500 bar

Gear pump with intensifier

Output pressure: up to 700 bar

Output pressure up to 1,600 bar